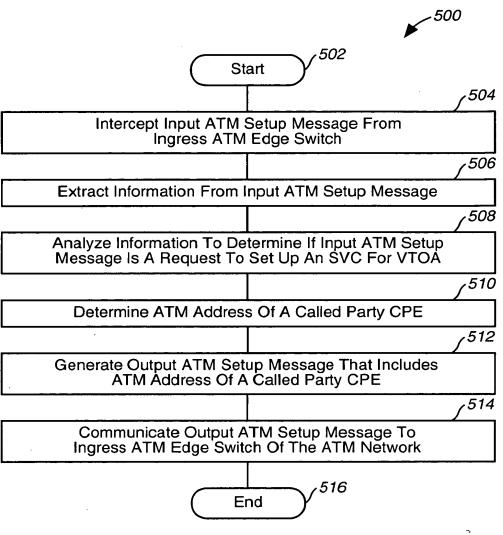

Sheets of Drawings: \_\_4 of \_\_6\_\_

FIG. 5

Appln No.: 09/768,068 Docket No.: RIC00018 y over ATM Intelligent network and Method for Providing Voice Inventor(s): Gallant et al. Sheets of Drawings: 5 of 6 5/6 -600 602 Start 604 Receive Request At Ingress CPE To Make VTOA Call That Includes A Called Party Phone Number Value 606 Generate Input ATM Setup Message At CPE That Includes Called Party Phone Number And VTOA Designator Stored In Designated Parameters Of Input ATM Setup Message 608 Receive The Input ATM Setup Message At Ingress ATM Edge Switch 610 Intercept Input ATM Setup Message From Ingress ATM Edge Switch 612 Extract Information From The Input ATM Setup Message That Includes VTOA Designator And Called Party Phone Number 614 Analyze Information To Determine If VTOA Designator Is Present 616 Determine ATM Address Of Called Party CPE Using Called Party Phone Number And A Database 618 Generate Output ATM Setup Message That Includes ATM Address Of The Called Party CPE And Called Party Phone Number 620 Communicate Output ATM Setup Message To Ingress ATM Edge Switch Of The ATM Network 622 Receive Output ATM Setup Message At Egress ATM Edge Switch 624 Intercept Output ATM Setup Message From Egress ATM Edge Switch Of The ATM Network FIG. 6A